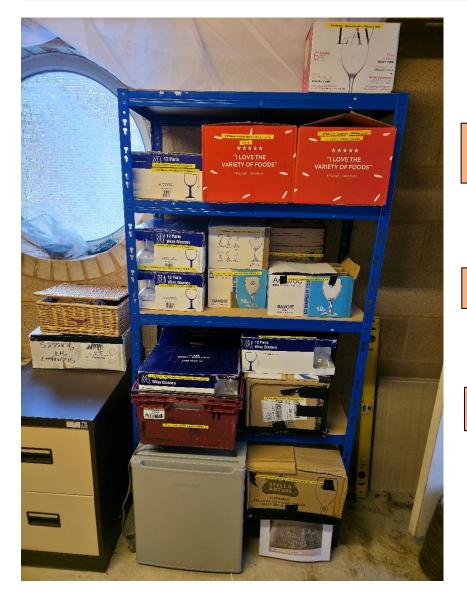

## **Memorial Hall Glasses and Crockery**

Glasses – located in the back store. All boxes are labelled with contents, please ensure glasses are returned to the correct boxes and returned to the position shown in the picture on the shelves. There are two boxes of "odd" glasses under the chairs (right hand side looking from the door), please only use these if you absolutely have to.

| Glass Type                           | Boxes                                               |
|--------------------------------------|-----------------------------------------------------|
|                                      | 3 x 12 pack ARCOROC boxes, 6 pack LAV pink          |
|                                      | box, 3 in with large glasses (red Gousto box), 14   |
| 175 ml Medium White Wine Glasses     | in separate red Gousto box                          |
|                                      | 3 x 12 pack in white and blue Paris boxes, 2 x 11   |
|                                      | in top of red crate + 1 x 8 in white and blue Paris |
| 175 ml Medium Rounded Bottom Glasses | boxes labelled" backup"                             |
| 250 ml Large Wine Glasses            | x12 in red Gousto box (+3 medium glasses)           |
| Guinness Pint Glasses                | x12 in half Stella Artois box                       |
| Thatchers Pint Glasses               | x 11 in tall "Glass Fragile" brown box              |
| Stella Artois Pint Goblet Glasses    | x12 in half Stella Artois box                       |
| Peroni Tall Pint Glasses             | 1x 24 pack in original Peroni box                   |
| Hi-ball Tumbler Glasses              | 1x 12 pack in white box labelled Olympia            |
| Pint Tankards                        | x17 In Red crate                                    |
| Other Pint Glasses                   | x1 carling glass, x1 plain pint glass               |

Transport boxes using the trolley located in the kitchen

Return boxes to these positions

Report any breakages to glasses or boxes