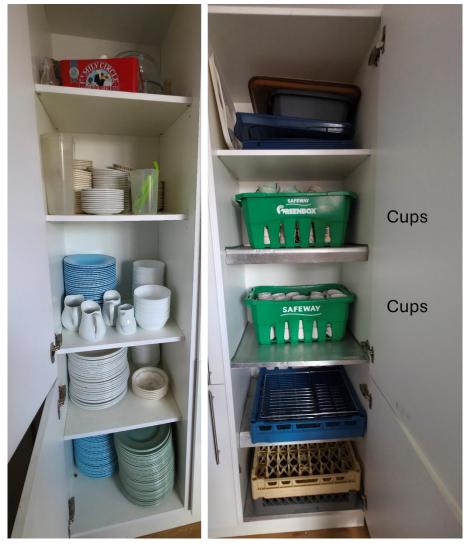

## **Crockery and Cutlery**

All located in the unlocked cupboards in the kitchen. The content of the tall cupboards is shown here:

Cutlery can be found in the cupboard to the right of the sink, there are lots of knives, forks and dessert spoons, and some teaspoons.